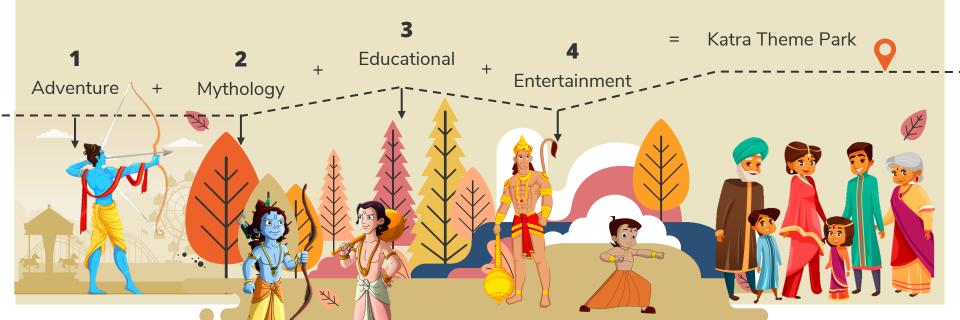

# Theme Park, Katra



Seeking Interest for India's best mythological theme park in Katra, Jammu & Kashmir





-7-

### **Our Vision for the Project**

J&K Government will provide all the support to help build a state-of-the-art theme park that helps increase economic activity, generates direct and indirect local employment as well as increases the overall experience of tourists and citizens of the Union Territory.

---





### **Salient Features of the Project**

---

*...* 



### J&K Government & Shri Mata Vaishno Devi Shrine Board have handpicked 3 prime locations for the project



Langar

TARAKOTE BHIMSEN TO

Geeta Mandir

Banganga Check Post

Ban Ganga

nri Mata Vaishno Devi piritual Growth Centre Katra

RAKOTE BHIMSEN TOP

Katra Helipad

NURSERY LAND 3D

 $\Box$ 

Kothri

 $\triangleleft$ 

Purana Droorh

NURSERY PHASE

# **Project Site Options**



TARAKOTE BHIMSEN TOP

LAT 33° 0'8.42"N LONG 74°55'34.51"E AREA 18 .5 HECT (APRROX. 340 KANAL)



TARAKOTE BHIMSEN TOP

LAT 32°59'35.96"N LONG 74°56'50.53"E AREA = 34 HECTARE (APPROX.680 KANAL)



NURSERY LAND

LAT 32°59'20.57"N LONG 74°58'59.87"E AREA =32 HECTARE (APPRO. 650 KANAL)



#### **Capital Investment Incentive**

-7-

of 30% on investment, ma