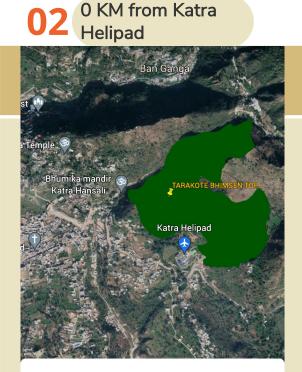

### J&K Government & Shri Mata Vaishno Devi Shrine Board have handpicked 3 prime locations for the project

Langar

TARAKOTE BHIMSEN TO

Geeta Mandir

Banganga Check Post

Ban Ganga

nri Mata Vaishno Devi piritual Growth Centre Katra

RAKOTE BHIMSEN TOP

Katra Helipad

NURSERY LAND 3D

 $\Box$ 

Kothri

 $\triangleleft$ 

Purana Droorh

NURSERY PHASE

# **Project Site Options**

TARAKOTE BHIMSEN TOP

LAT 33° 0'8.42"N LONG 74°55'34.51"E AREA 18 .5 HECT (APRROX. 340 KANAL)

TARAKOTE BHIMSEN TOP

LAT 32°59'35.96"N LONG 74°56'50.53"E AREA = 34 HECTARE (APPROX.680 KANAL)