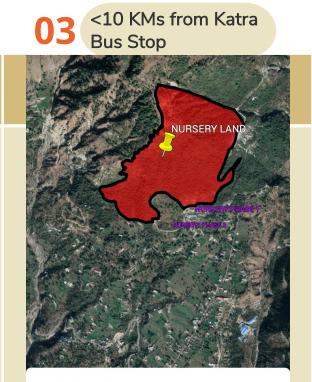

RAKOTE BHIMSEN TOP

Katra Helipad

NURSERY LAND 3D

 $\Box$ 

Kothri

 $\triangleleft$ 

Purana Droorh

NURSERY PHASE

NURSERY LAND

LAT 32°59'20.57"N LONG 74°58'59.87"E AREA =32 HECTARE (APPRO. 650 KANAL)