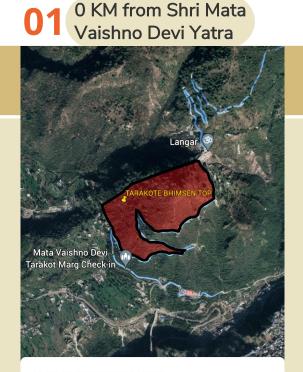

# **Project Site Options**

TARAKOTE BHIMSEN TOP

LAT 33° 0'8.42"N LONG 74°55'34.51"E AREA 18 .5 HECT (APRROX. 340 KANAL)

TARAKOTE BHIMSEN TOP

LAT 32°59'35.96"N LONG 74°56'50.53"E AREA = 34 HECTARE (APPROX.680 KANAL)